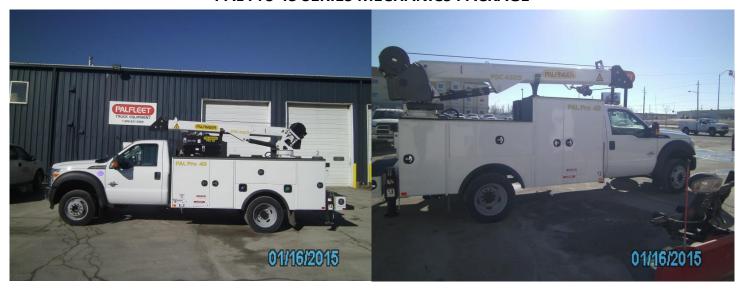

#### PAL Pro 43 SERIES MECHANICS PACKAGE

### CHASSIS: 2015 Ford F-550, 4x4, Regular Cab, Automatic 1FDUF5HT6FEA77541

## Palfinger model PCB43-11CS Crane body as follows:

- -11' long heavy duty galvanealed steel body
- -14" double panel slam type tailgate
- -21" workbench bumper with through compartment and flexible step
- -5/16" top plate bumper with integrated 2" receiver tube hitch
- -44" sidepacks with curbside 1st and 2nd compartments raised to 60" to allow for oxygen and acetylene bottles
- -Sealed automotive style wiring harness with easy access power distribution panel
- -FMVSS 108 LED light and reflector kit
- -Strip lighting in all compartments
- -(2) Work lights on rear of body with wiring harness for up to an additional (4) work lights
- -Entire body E-coat primered in 12 step process
- -Compartment interiors painted with multicolor spray finish
- -Understructure and bottom of compartments undercoated Shelving arrangement as follows:
- -Streetside front vertical compartment- C-Tech 9 drawer cabinet
- -Streetside second vertical compartment- (2) Adjustable divider travs.

#### Palfinger model PSC4329 telescopic crane as follows:

- -43,000 ft./lb. rating
- -400 degree rotation
- -29' hydraulic reach
- -8,000 lb. maximum lift capacity (Double Line)
- -Load holding valves on all cylinders
- -Overload protection system
- -Anti two block system located on winch in lieu of boom tip
- -Radio remote control
- -Crane hook and snatch block
- -Hexagonal boom
- -Boom support
- -Power out (crane side only)/Power down outriggers
- -Stabilizers on each front corner
- -30 gallon bulkhead mounted oil reservoir