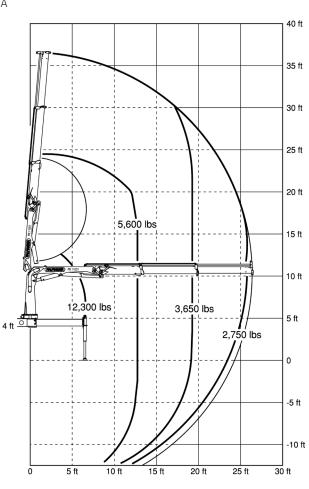

#### **PK 11001 CM High Performance**

Α

#### **Technical Specifications**

| Max. lifting moment       | 74,550 ft.lbs    |
|---------------------------|------------------|
| Max. lifting capacity     | 12,300 lbs       |
| Max. hydraulic outreach   | 26'5"            |
| Slewing angle             | 390°             |
| Slewing torque (net)      | 9,400 ft.lbs     |
| Stabilizer spread         | 13'0"            |
| Max. operating pressure   | 4,640 psi        |
| Recommended pump capacity | 11.9 US gal./min |
|                           | 15.9 US gal./min |
| Dead weight (std.)        | 2,770 lbs        |