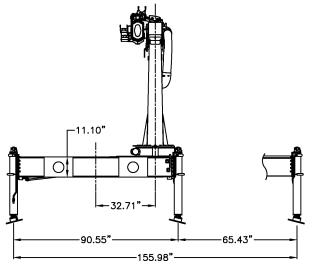

#### **Technical Specifications**

| Max. lifting moment       | 74,550 ft.lbs    |
|---------------------------|------------------|
| Max. lifting capacity     | 12,300 lbs       |
| Max. hydraulic outreach   | 26'5"            |
| Slewing angle             | 390°             |
| Slewing torque (net)      | 9,400 ft.lbs     |
| Stabilizer spread         | 13'0"            |
| Max. operating pressure   | 4,640 psi        |
| Recommended pump capacity | 11.9 US gal./min |
|                           | 15.9 US gal./min |
| Dead weight (std.)        | 2,770 lbs        |