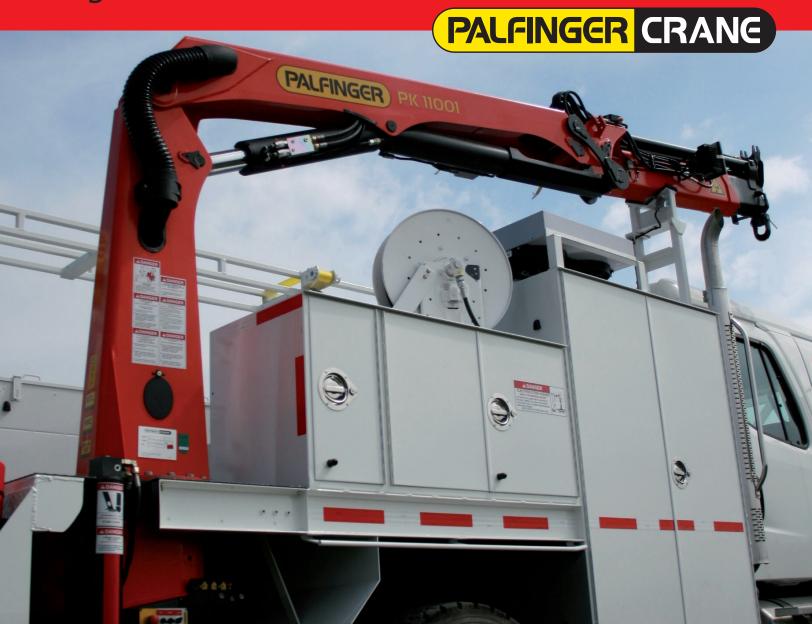

## The all-round crane for municipal use

The PK 11001 CM (Corner Mount) was designed especially for service-body vehicles, allowing for maximum utilization of body compartment space and rear-bumper access to the bed. Fitted with the appropriate auxiliary equipment, the crane rapidly becomes a multi-functional workhorse.