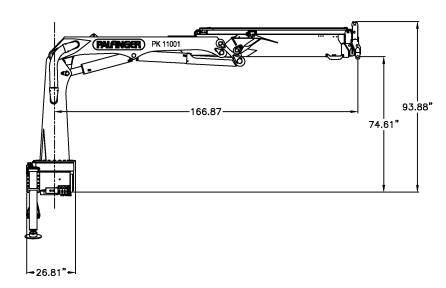

#### **Technical Specifications**

| Max. lifting moment       | 74,550 ft.lbs    |
|---------------------------|------------------|
| Max. lifting capacity     | 12,300 lbs       |
| Max. hydraulic outreach   | 26'5"            |
| Slewing angle             | 390°             |
| Slewing torque (net)      | 9,400 ft.lbs     |
| Stabilizer spread         | 13'0"            |
| Max. operating pressure   | 4,640 psi        |
| Recommended pump capacity | 11.9 US gal./min |
|                           | 15.9 US gal./min |
| Dead weight (std.)        | 2,770 lbs        |